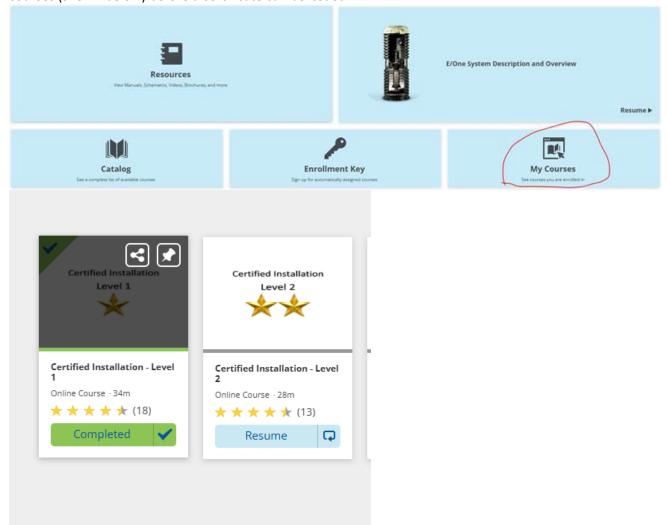

key: 5MfoLlWYl2ajyNr-dzHp

Fill out the standard information to finalize creation of your account and log in.

Once you log in you will be guided through the website and then all the pertinent courses and resources will be available to you on the **My Courses** section. You will need to complete both the Level 1 and 2 courses (shown below) before a certificate can be issued.

#### Frequently Asked Questions: